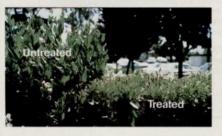

## Put down the Poa annua seedhead uprising before it starts. Use Embark® PGR.

Tame *Poa annua* while it's young. Or it will grow to become a rebellious turfgrass, producing stiff seedheads that don't mow well, turning fairways oyster-white or a pale yellow, discoloring shoes, irritating allergies and generally making golfers uneasy. Not to mention course directors.

However, a little Embark PGR (Plant Growth Regulator) applied early in the growing season will keep *Poa* in its place.

Just one-half pint per acre arrests Poa seedhead development. And by preventing seedheads, root

systems are strengthened, summer vigor is increased, summer color is enhanced and early discoloration is minimized.

The result is a uniform, dense, attractive and long-lasting playing surface.

Embark PGR also controls the growth of other grasses. Use it to

reduce mowing frequency on slopes, around trees and creeks, and other hard-to-maintain areas. Saves manhours and wear on mowing equipment.

Now you can also buy Embark PGR in quart containers, and at a dramatically new low price.