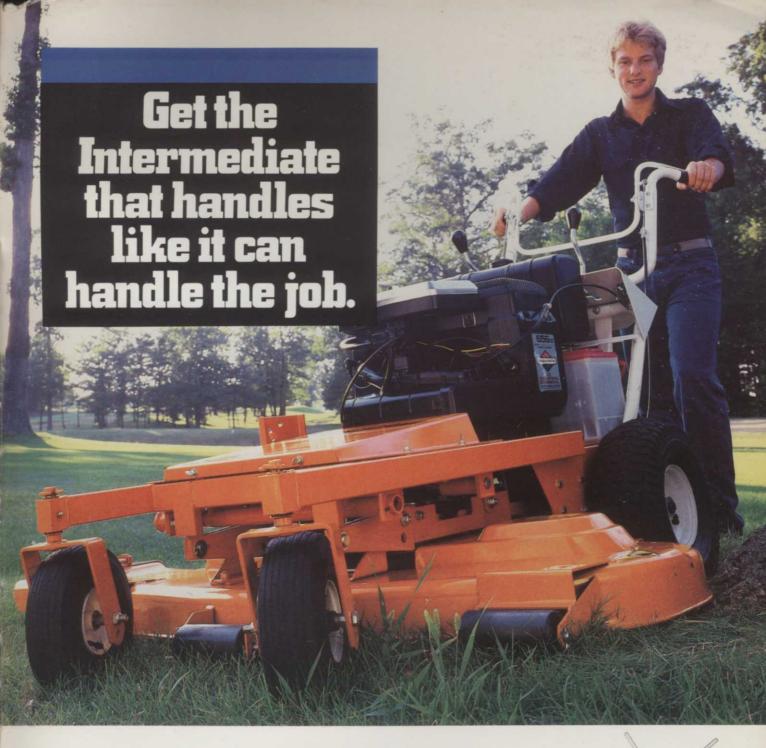

With Sensation's Sensa-Matic steering there's no need to muscle our 48-inch Intermediate mower around tight corners, trees and posts. It handles effortlessly. And, it comes with your choice of 11 or 16 horsepower Briggs & Stratton Industrial/ Commercial engines, a full floating deck, anti-scalp protection, a full range of ground speeds up to 6 + M.P.H. and all the rugged durability you'll need to do a professional job. For an Intermediate that can handle it, and a full line of rugged commercial products for all lawn care applications, count on Sensation. For more information contact: