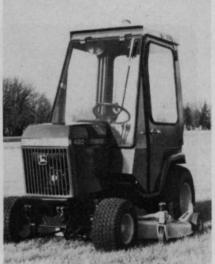

#### New Cozy Cabs for Deere 420 and 318s

Cozy Cab comfort and protection is available now in all-new, sturdy steel designs for John Deere 420 and 318 garden tractors. Cabs are painted to match John Deere green. One-piece safety glass windshield gives a clear view all around and swings open for easy access to the engine. The rear

window also swings out and is removable, just like the two side doors. Floor mat and vinyl-padded roof add to sound-conditioned comfort for operator. Seat belt is included. Options include yellow flashers, defroster fan and wiper. Rops-tested Cozy Cabs meet OSHA standards for 20 hp tractors. Cozy Cabs will continue to offer its present cabs for 200,300, 400 John Deere tractors.

Circle No. 174 on Reader Inquiry Card