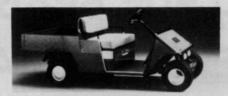

# Light turf vehicle fills golf car gap

E-Z-Go's Light Turf Vehicle, GX-800, is engineered to serve as a utility run-

about when a truck is too large. "Because of its weight distribution and special trend design, the GX-800 can be driven right onto the grass, without worries about harming a painstakingly-maintained surface," reports Ron Patterson, E-Z-Go president. With a

payload of 800 pounds, the car literally hauls its own weight, and has rear bed capacity of almost ten cubic feet.

Circle No. 173 on Reader Inquiry Card