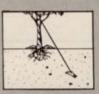

## Easy to install!

Place drive rod inside the Duckbill anchor barrel. Drive anchor into ground with hammer. Remove rod and plug hole with dirt,

Pull anchor cable taut with a lever, rotating anchor into load lock position.