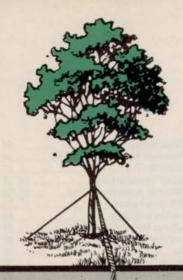

## Duckbill Earth Anchors hold down trees of all sizes!

Now! A new type of earth anchor to hold down trees wherever they are! Strong, lightweight, easily stored and transported, easy to install, and ideal for nurseries, landscape contractors, groundskeepers, homeowners — anyone who wants his trees to stay in the ground! Duckbill is so good it's specified by the U.S. military.

Unlike other earth anchors, Duckbill does not involve stems, rods or pipes from the anchor to the surface of the ground.

## Easy to install!

Place drive rod inside the Duckbill anchor barrel. Drive anchor into ground with hammer. Remove rod and plug hole with dirt,

Pull anchor cable taut with a lever, rotating anchor into load lock position.

The Duckbill is now ready to hold down anything you don't want blown away.

### **Hundreds of uses!**

tamping firmly with

For information, sizes, prices, delivery and other data, write or call today. Foresight Industries Inc., P.O. Box 4067, 2114 Pioneer Avenue, Cheyenne, WY 82001. Phone: (307) 635-4163.