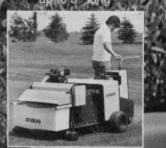

What's more, by attaching the optional Core Processor, you can separate and collect the thatch, and return the soil as top dressing—all in one operation.

For the same precision in a smaller size, choose the self-propelled Greensaire 16. It offers the same choice of tine sizes, and can aerate up to 4,000 square feet per hour. Healthy greens aeration. That's the Greensaire difference. To find out why the Greensaire is the ultimate in greens aeration, complete and return this coupon today. 81-CUR-1