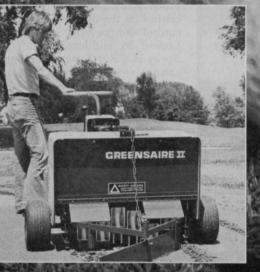

### More precise holes. More precise rolls.

Shown with optional windrow

Removes uniform cores

Shown with optional core processor.

#### That's the Greensaire difference.

Precision is the name of the game on the greens. When it comes to greens aeration, the name associated with precision has been the Ryan Greensaire aerator since 1958. The self-propelled Greensaire II for 1981 continues that tradition.

The tines of the Greensaire II cleanly penetrate the turf in an up-and-down motion, removing 36 cores up to 3" long—from every square foot of turf. Yet the process is so precise that the holes it makes should not affect the true roll of a ball.

Powered by a tough 8-hp engine, the Greensaire II takes a full 24" swath and lets you aerate up to 8,000 square feet per hour. And, with four sizes of interchangeable tines, you can achieve precisely the amount of aeration your greens need.

What's more, by attaching the optional Core Processor, you can separate and collect the thatch, and return the soil as top dressing—all in one operation.

For the same precision in a smaller size, choose the self-propelled Greensaire 16. It offers the same choice of tine sizes, and can aerate up to 4,000 square feet per hour. Healthy greens aeration. That's the Greensaire difference. To find out why the Greensaire is the ultimate in greens aeration, complete and return this coupon today. 81-CUR-1