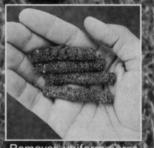

### More precise holes. More precise rolls.

Shown with optional windrow

Removes uniform cores

Shown with optional core processor.

The tines of the Greensaire II cleanly penetrate the turf in an up-and-down motion, removing 36 cores up to 3" long—from every square foot of turf. Yet the process is so precise that the holes it makes should not affect the true roll of a ball.