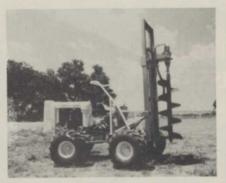

Circle No. 184 on Reader Inquiry Card

Mertz, Inc.'s Drill King is a mobile hydraulic unit that can drill holes from 3 inches to 36 feet. The four-wheel-drive

drill is mounted on its own welded steel chassis, with articulated steering and hydraulic ground drives. All systems are operated by hydraulics.