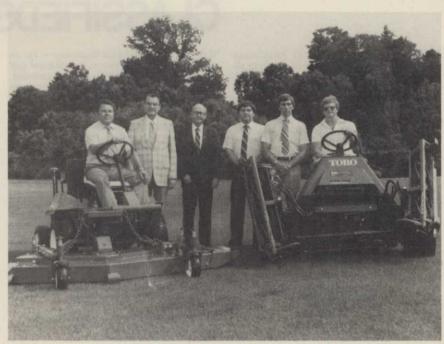

Century Toro Distributors, in cooperation with Toro Co., has loaned two mowing units to the Ohio State University Turfgrass Research Program. A Turf Pro 84 and Groundmaster 72, which are valued at more than \$20,000, are expected to save the research program much time and expense in labor and equipment maintenance. Pictured (from left to right) are John Fitzgerald, General Sales Manager of Century Toro; Dr. Roy Kottman, Dean of the College of Agriculture; Dr. Berlie Schmidt, Chairman, Department of Agronomy; Dr. John Street, Turf Extension; Dr. Keith Karnok, Turf Research; and Mike Slinger, Sales Representative, Century Toro.