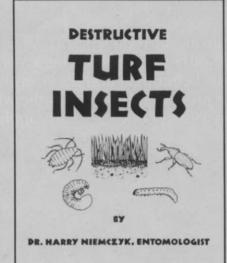

Circle No. 189 on Reader Inquiry Card

Destructive Turf Insects by Dr. Harry Niemczyk covers pests of warm and cool season grasses and contains over 130 color photos. Included is a color photo guide to identifying insects and mites that inhabit the soil, thatch, leaves and stems.