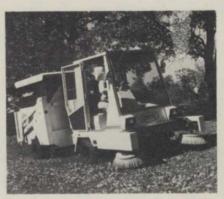

Circle No. 185 on Reader Inquiry Card

Tennant Co.'s Trailblazer is a grounds maintenance machine that is manufacturered to sweep turf and hard surfaces at rates of 3 to 7¼ acres per hour. According to Tennant, the machine uses either a brush or paddle to clean a 60-in. path and simply drives from one surface to another with no adjustments needed. A jet stream of air propels litter

into a 2.6-cubic-yard hopper and a 500-sq.-ft. filter permits nearly dust-free operation.

Circle No. 186 on Reader Inquiry Card

Standard Golf Co. has introduced a drag brush for topdressing greens that is designed to eliminate the stress caused by metal drags. The Pro-Line Brush-Easy mounts six heavy-duty brushes in an aluminum frame that has a total weight of 22 lbs. The tow bar is Continues on page 56