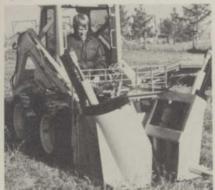

### WEDSTRESETURE

POST OFFICE BOX 6049 DULUTH, MINNESOTA 55806 NO POSTAGE NECESSARY IF MAILED IN THE UNITED STATES

**Vermeer TS-24 Tree Spade** is designed primarily for digging and packaging small trees and shrubs. It is engi-

neered to work as a tree packaging attachment for any skid steer or front end loader with an auxiliary hydraulic hookup and a minimum capacity of 1,200 lbs. On skid steer loaders, the 910-lb, unit slips onto the lift forks.