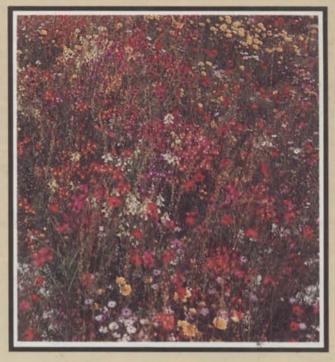

## the colorful and decorative answer for low maintenance landscape areas.

A multi-colored blend of annuals and perennials like Chicory, Scarlet Flax, Bachelor's Button, Baby's Breath and Painted Daisy. A blend that reseeds itself for lasting beauty year after year.

Pinto is ideal for any landscape — parks, roadsides, golf course roughs, home gardens, industrial and landfill sites. And perfect for areas where you don't have to mow.

Available either as 100% wild flowers, or mixed with a fescue as a Meadow Mix to aid soil stability.

It's custom blended in a Northern or Southern mix. So wherever you live, your Pinto order will be perfectly adapted for your climate. It will make this year the start of many colorful years to come.

Pinto Wild Flower Mix: the easy, low-maintenance way to naturalize your surroundings.