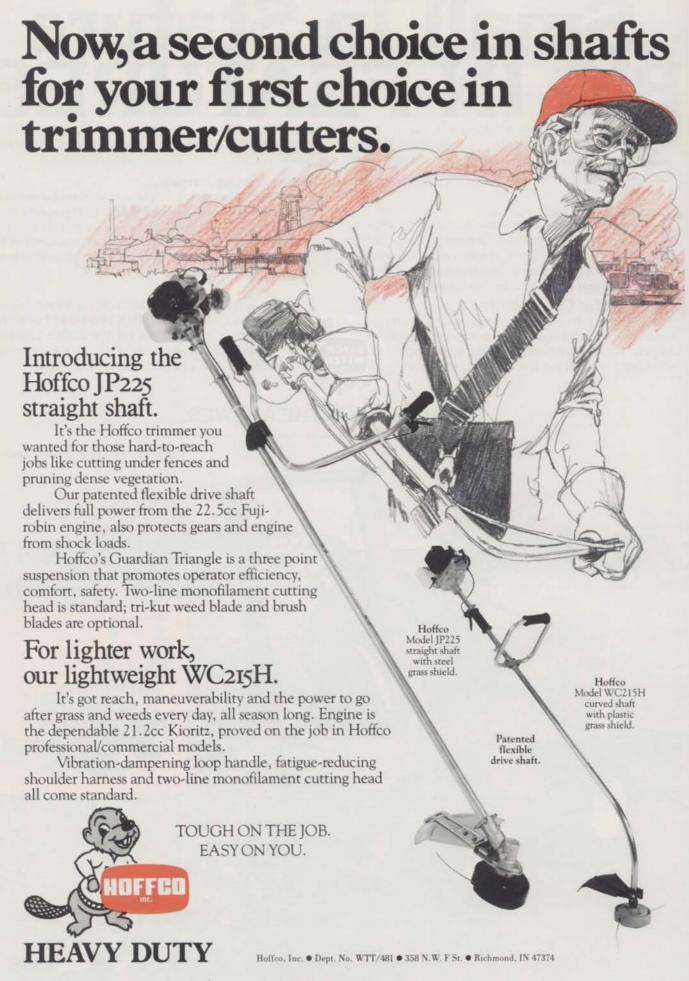

ng time: steering and operating controls respond to your "natural instinct," just like a pick-up; trenching visibility is line-of-site, right over

your shoulder; maintenance and inspections are simplified by quick access covers; and...the list does go on.

#### A Lot for the Money...

Yes, the 2200 is small. It's less than 6 feet wide and 7 feet high and weighs less than 3,000 pounds. But by the pound, by the feature, or by the dollar, we think you will find it to be the most economical to own or the most practical to rent of any riding trencher in its class.

Contact your Ditch Witch dealer for a free demonstration. Call Toll Free (800) 654-6481 or write for more information on the 2200: Charles Machine Works, Inc.; P.O. Box 66, Perry, Oklahoma 73077.

#### DITCH WITCH IS THE ANSWER.





#### Classifieds from page 102

Commercial Landscape contractor in Houston, Texas, seeks top level individual to establish and manage our landscape maintenance division. If you are experienced in all phases of plant and lawn care, dedicated to your profession, quality oriented, and for one reason or another not satisfied with your current situation, we want to hear from you. Benefits and salary will exceed your expectations. Send resume to WTT Box 266. 4/81

#### **USED EQUIPMENT**

Used spray trucks—Chevy, 750 gallon tanks, automatic hose reels, mechanical agitation. Limited quantity. Call (513) 845-0517. 5/81

Jacobssen Rogers model 548-100 seeder. 3 point hitch, PTO, 2 years old. Used very little. Located in Southern Mississippi. Will crate to ship. \$2,500. Call K. Floyd 601-452-7231