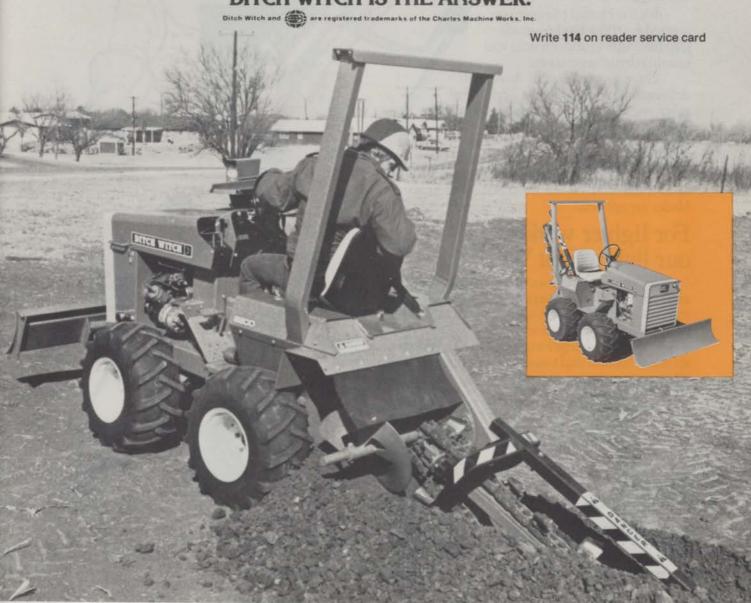

## Small In Stature BIG IN FEATURES

At Ditch Witch, "smallest" does not mean "least capable." The Model 2200 is our smallest horse-power, rider-type machine. But, it's loaded with features that are traditionally found only on bigger equipment.

#### Packed with Features...

This little 18-HP class trencher has a lot to offer: a big 57-inch wide, fully hydraulic backfill blade; hefty premium cord drive belts, reinforced with aramid fiber; rugged, rigid-frame construction; and three-speed, 4-wheel drive; just to mention a few.

#### Designed for Convenience...

The 2200 requires very little operator training time: steering and operating controls respond to your "natural instinct," just like a pick-up; trenching visibility is line-of-site, right over

your shoulder; maintenance and inspections are simplified by quick access covers; and...the list does go on.

#### A Lot for the Money...

Yes, the 2200 is small. It's less than 6 feet wide and 7 feet high and weighs less than 3,000 pounds. But by the pound, by the feature, or by the dollar, we think you will find it to be the most economical to own or the most practical to rent of any riding trencher in its class.

Contact your Ditch Witch dealer for a free demonstration. Call Toll Free (800) 654-6481 or write for more information on the 2200: Charles Machine Works, Inc.; P.O. Box 66, Perry, Oklahoma 73077.

#### DITCH WITCH IS THE ANSWER.