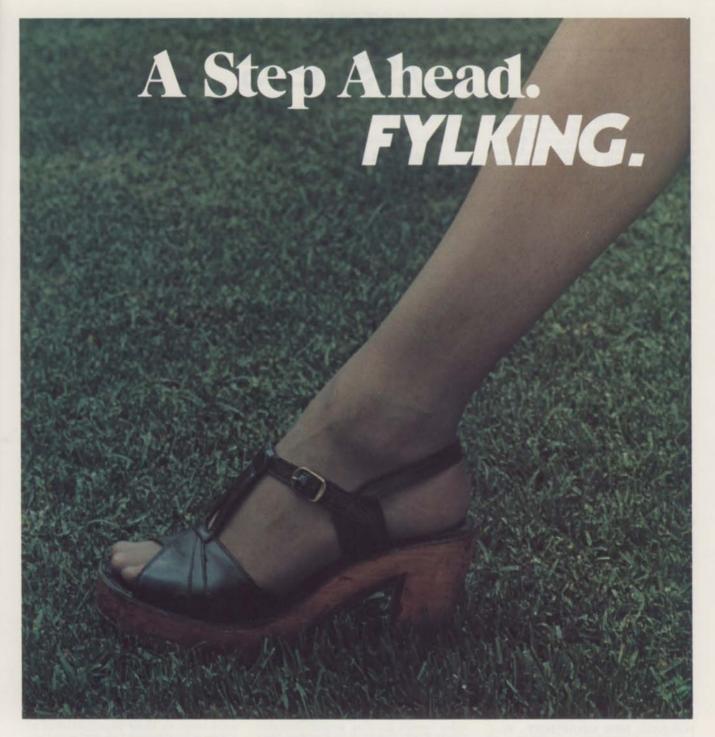

When this low-growing, Swedish lawn beauty first stepped into the turf world it revolutionized the lawn industry.

Now another step! Fylking Kentucky bluegrass costs less than most other elite bluegrasses!

Fylking establishes fast, develops a greater density of rhizomes and root system. Fine-textured, velvety green, Fylking performs well when cut low (even low as one-half inch), and may need less mowing. Amazingly tough, Fylking Ken-

tucky bluegrass has improved disease resistance to leaf spot, stripe smut, stem rust and leaf rust, as rated in tests by many major universities and institutions. Physically pure, genetically true seed, Fylking contains no annual bluegrass (Poa annua), bent grass or short-awned foxtail.

Take a giant step ahead by using Fylking as the backbone bargain of your next lawn turf mix. Ask for the Swedish beauty, Fylking Kentucky bluegrass at your local wholesale seed or sod distributor.

#### FYLKING KENTUCKY BLUEGRASS U.S. Plant Patent 2887

Another fine, quality-controlled product of Jacklin Seed Company.