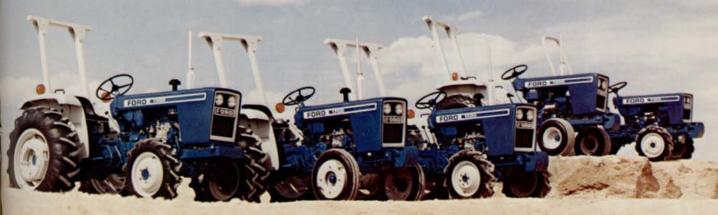

## Five new compact diesels!

## It's a new kind of Ford! 13 to 30-hp. Big-tractor features include optional 4-wheel drive

Take a look at something new and different from Ford. Five compact new diesel tractors, each offered with optional 4-wheel drive. They're built like the big ones, but sized from 13 to 30-hp.

Look at the big-tractor features! The efficiency and stamina of a liquidcooled diesel engine . . . an all-gear power train with 10 to 12 forward speeds to let you choose the right speed for most any job . . . Built-in hydraulics and three-point hitch to lift and lower implements at a finger's touch . . . 540 rpm PTO . . . and diff-lock. Optional front-wheel drive gives you four-wheel traction.

There's a full line of implements and attachments to match the power of the model you choose.

Circle 103 on free information card

The 1000 Series Fords . . . five small and versatile tractors with a combination of size, strength and power that makes them the "just right" choice for a wide variety of jobs.