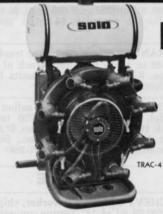

Do-it-yourself Mist Blowers from **5010** 

bed, trailer, ATV, or jeep. Add your own formula tank, and you've got a powerful 12.5-hp mist blower. (It will put defective, outdated air-blast spray rigs back to work at amazingly low

Provides ideal coverage and saves

Mount SOLO's TRAC-419 on your truck

Model 426 self-propelled Mist Blower; 32-gal. formula tank; 12.5-hp high-performance engine; standard cleat or ATV tires

Model 451/459 PTO Mist Blower; lightweight; 3-pt hitch to 15-hp or over tractor; 53, 80, 105-gal. formula tank 451/459