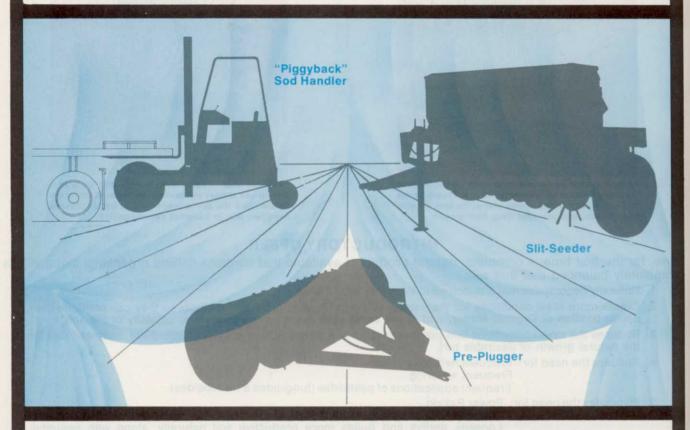

### "Piggyback" Sod Handler

Newly developed by Princeton, this quality constructed Sod Handler is not only versatile... but completely safe. This mighty little machine will load and carry all day long in the field, then lift itself onto the back of your truck for a piggyback ride home. See it in action!

#### Unique Pre-Plugger

Vegetative growers ... increase your sod yield up to 20% with this innovative re-growth method. Now, discover how to harvest **all** of your sod. This proven machine eliminates the need to leave strips of perfectly good sod in the field for re-growth purposes. Let Princeton demonstrate how to harvest an additional acre from every five.

### Extremely Efficient Slit-Seeder

With its new method of microseeding, this new Slit-Seeder can guarantee tremendous savings on any seeding job. Now use only 8-12 lbs. of seed per acre instead of up to 50 lbs! Just divide your normal yearly seed costs by three-fourths... then call Princeton for a demonstration.