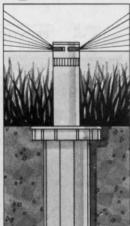

AFTER

15 weeks later — same lawn — note that the Mat & Thatch has almost completely disappeared, roots are deeper, and the soil is looser and in better physical condition due to bacterial decomposition.