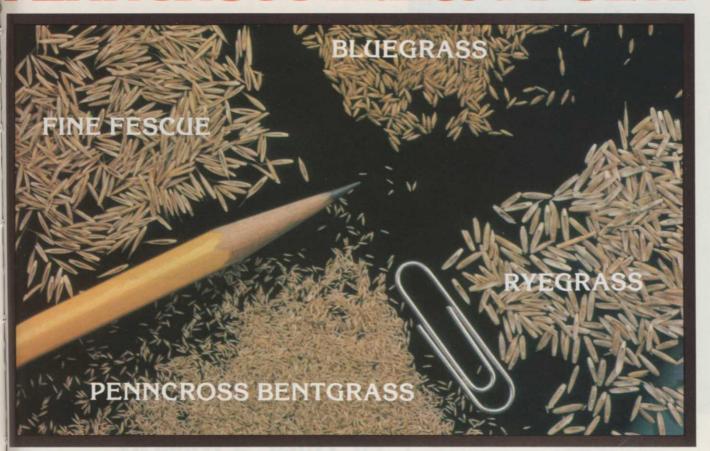

#### SEEDS

SOD QUALITY Seeds: Adelphi, Glade, Cheri, Nugget, Merion, Fylking, Majestic, Baron & Touchdown bluegrasses, also fine fescues. Manhattan ryegrass. Custom mixing available. Michigan State Seed, Grand Ledge, Michigan 48837. Phone 517

LAWN SEED. Wholesale. Full line of top quality grasses. Improved bluegrass varieties, fine fescues and fine bladed ryegrasses. We specialize in custom mixing. Oliger Seed Company, 2705 Wingate Avenue, Akron, Ohio 44114. Call collect 216 753-2259.