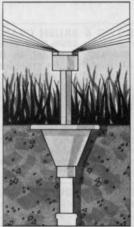

#### With MICRO-MUNCH

Decomposes undesirable Mat & Thatch and prevents it from re-developing

At time live soil bacterial spores were applied — note the accumulation of compacted Mat & Thatch at the surface. Heavy thatch sheds water, harbors insects and disease, and prevents deep root growth.