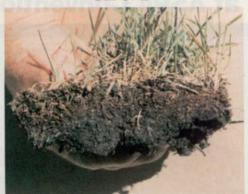

#### With MICRO-MUNCH

Decomposes undesirable Mat & Thatch and prevents it from re-developing

At time live soil bacterial spores were applied — note the accumulation of compacted Mat & Thatch at the surface. Heavy thatch sheds water, harbors insects and disease, and prevents deep root growth.

AFTER

15 weeks later — same lawn — note that the Mat & Thatch has almost completely disappeared, roots are deeper, and the soil is looser and in better physical condition due to bacterial decomposition.