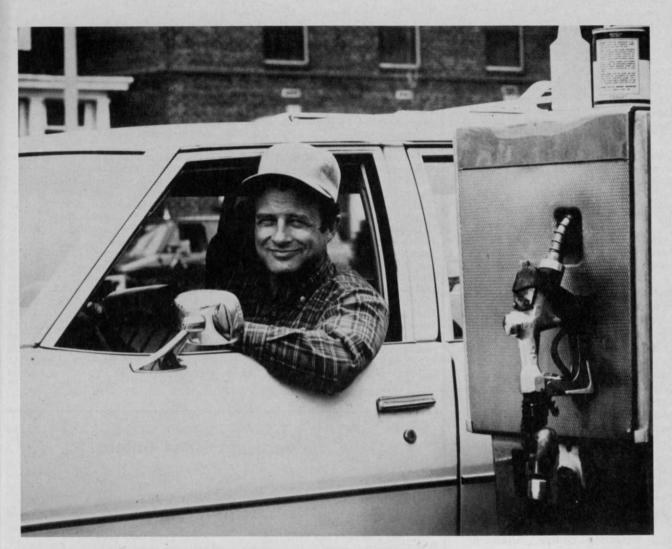

# "I'M SAVING 15¢ ON EVERY GALLON OF GAS I BUY."

"With the price of gasoline these days, I want to be sure I'm getting my money's worth from every tankful. So I'm doing four simple things to save gas—and it's like getting a 15¢ discount on every gallon!

"Just slowing down from 70 to 55 mph on the highway saves enough gas to equal a 6¢ a gallon discount. Keeping my car tuned saves 4¢ a gallon more. And I'm saving another nickel a gallon just by using radial tires and keeping them

correctly inflated.

"That's like getting an extra \$3.00 worth from every tank of gas—and 50 more miles!"

Saving energy is easier than you think, and with the rising energy costs we're facing today—as consumers, and as a nation—it's never been more important. To get a free booklet with more energy-saving tips, write "Energy," Box 62, Oak Ridge, TN 37830 or mail the coupon.