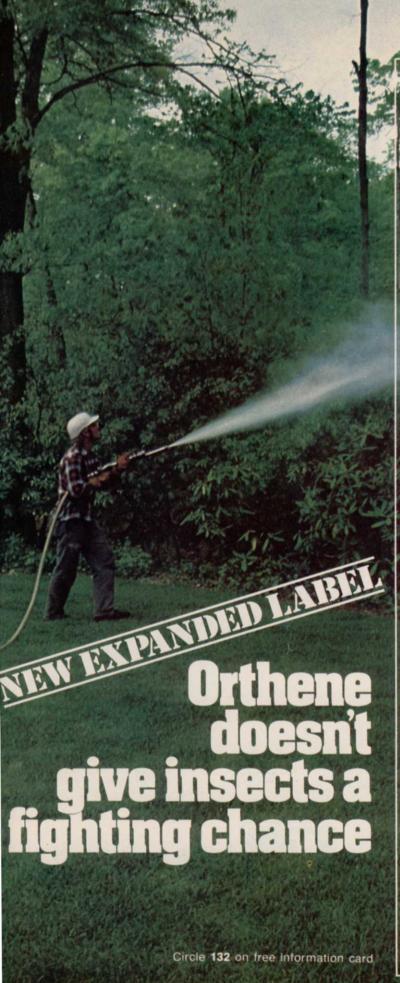

Design/Build Symposium, Kansas City, MO, November 28-30. Contact ALCA, 1750 Old Meadow Rd. McLean, VA 22102.

RTHENE® Tree & Ornamental Spray, destroys worms, aphids and scales on trees and shrubs with incredible efficiency. Now, ORTHENE's new expanded label means you can use it to control a wide variety of other insects as well.

It works two ways, killing insects on contact, then penetrating plant tissues for

local systemic action.

Here are some of the tree and shrub pests you can wipe out with ORTHENE: aphids, bagworms, birch leafminer, tent caterpillar, Douglas fir tussock moth larvae, gypsy moth larvae, webworms, scales, California oakworm, spring and fall cankerworms, Nantucket pine tip moth larvae, root weevil adults. On flowering crabapple, ORTHENE can be used against aphids, tent caterpillars, leafrollers.

It's the product you've been looking for! You'll find that ORTHENE offers economy as well as effectiveness. It delivers control at rates as low as 1/3 to 2/3 pound per 100 gallons of spray.

For a look at the full label and full information on ORTHENE Tree & Ornamental Spray, just send in the coupon below.