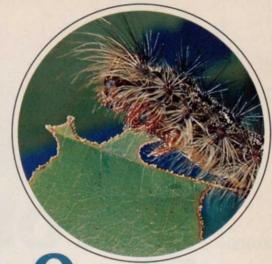

Design/Build Symposium, Kansas City, MO, November 28-30. Contact ALCA, 1750 Old Meadow Rd. McLean, VA 22102.

RTHENE® Tree & Ornamental Spray, destroys worms, aphids and scales on trees and shrubs with incredible efficiency. Now, ORTHENE's new expanded label means you can use it to control a wide variety of other insects as well.

It works two ways, killing insects on contact, then penetrating plant tissues for

local systemic action.

Here are some of the tree and shrub pests you can wipe out with ORTHENE: aphids, bagworms, birch leafminer, tent caterpillar, Douglas fir tussock moth larvae, gypsy moth larvae, webworms, scales, California oakworm, spring and fall cankerworms, Nantucket pine tip moth larvae, root weevil adults. On flowering crabapple, ORTHENE can be used against aphids, tent caterpillars, leafrollers.