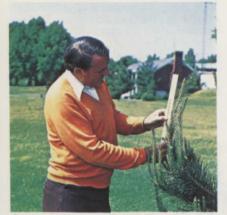

### **Weeds Trees & Turf**

Box 6049

Duluth, Minnesota 55806

Gordon Leishman measures the extra growth after using Jobe's Evergreen Spikes.

### "My trees doubled the growth rate after I used Jobe's Spikes."

Gordon Leishman of Idle Hour Country Club, Lexington, Ky., is enthusiastic about the results he achieves after using Jobe's Spikes. Trees added four inches more growth than he expected. He used Jobe's 12-6-8 Evergreen Spikes in the fall of 1975 to help trees winter over, develop strong root systems and provide a reservoir of nutrients for spring growth. And he's been using Jobe's Spikes ever since.