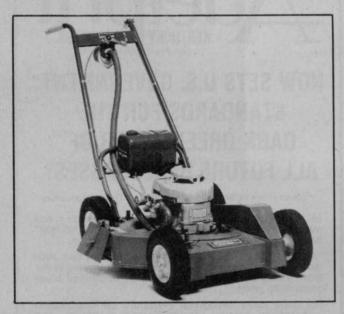

HEAVY DUTY 22 INCH SELF-PROPELLED MOWER: Bunton Co., Louisville, Ky.

Front-wheel drive with extra large (10 x 2.75) tires makes this mower more maneuverable and easier to handle in rough terrain. Without engaging or disengaging a clutch, you can trim around shrubs, trees and the hard to get changes of cutting height. This model is equipped with a 4 hp engine, a five-quart fuel tank and a snorkel-type air cleaner mounted on the handle. For more details, circle (703) on the reply card.