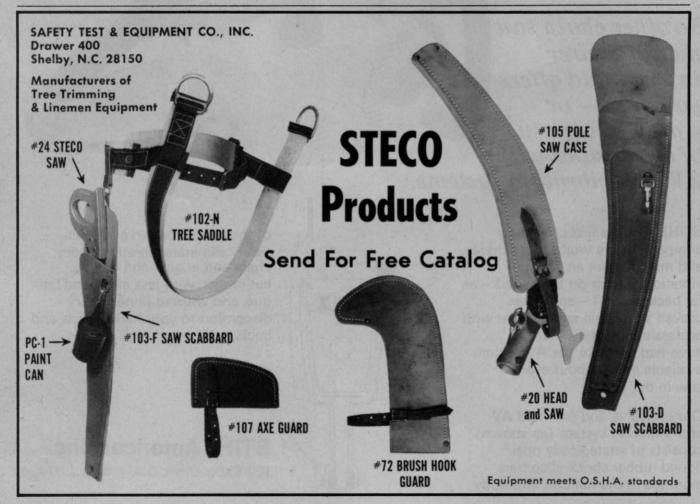

red somewhat by forecasts of sluggish economic growth," Mr. McLaughlin concluded, "we nevertheless are confident that sales and earnings for the fiscal year will attain new records for the company."

#### Preliminary Herbicide Tests Halt Growth Of Cabomba

Preliminary studies indicate that a granular dichlorprop is an effective herbicide for controlling the aquatic plant cabomba, according to Dr. Robert Hiltibran, biochemist at the Illinois Natural History Survey.

Hiltibran said that most herbicides tested caused various degrees of damage to cabomba, but only a granular dichlorprop, in a delayed action of 12 weeks, was able to eliminate it.

He hoped that future testing of this chemical, commonly used in Europe, will prove its effectiveness as an additional tool for controlling cabomba.





## meeting dates

All Ohio Safety Congress and Exhibit, 44th annual meeting, Sheraton-Columbus, Columbus, Oh., Apr. 16-18.

Perlite Institute, Inc., 25th annual meeting, Broadmoor Hotel, Colorado Springs, Co., Apr. 19-24.

National Water Safety Congress, annual meeting, Heart O'Town Motor Inn, Charleston, W. Va., Apr. 21-24.

Southern California Turfgrass and Landscape Horticulture Institute, annual session, Royal Inn, Anaheim, Calif., April 23-24.

Arizona Turfgrass Conference, Sheraton-Pueblo Inn, Tucson, Arizona, May 1 and 2.

California Fertilizer Conference, Anaheim, Calif., May 2 and 3.

Western Chapter, International Shade Tree Conference, annual meeting, Del Monte Hyatt House, Monterey, Calif., May 19-22.

Florida Nurseymen and Growers Association, annual convention, Dutch Inn,