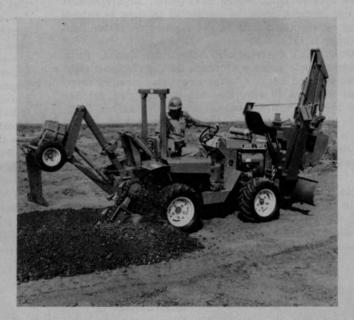

MODULAR-MATIC DITCH WITCH: Charles Machine Works, Inc., Perry, Okla.

This vehicle is specifically designed to accommodate a wide selection of interchangeable, socket-mount modular tools. This means that one basic vehicle can perform many different job functions simply by adding or switching modules. For each vehicle there are several different digging modules avialable as well as modules for vibratory plowing, the combination digging and plowing module, hydraulic boring, backhoe work, hydraulic breaker operations, clean-up and restoration. For more details, circle (708) on the reply card.