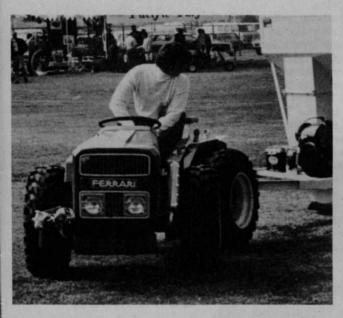

76 TURF SPECIAL: Ferrari Tractors, Inc., Carlsbad, Calif.

This tractor has an air-cooled 45 hp diesel engine, weighs 2,850 pounds and displaces its weight and traction over all four wheels. Power articulated steering gives extremely tight turning radius and extra wide 12.00 x 16 terra-tires give hillside stability. It has a standard three-point hitch and a 2-speed P.T.O. that handles conventional domestic implement rpm operating ranges. For more details, circle (707) on the reply card.