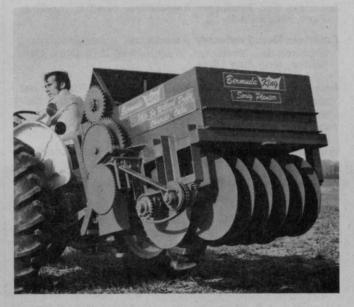

"LANDSCAPE SPECIAL" SPRIG PLANTER: Bermuda King Co., Okarche, Okla.

Small and highly maneuverable, this machine works and handles easily in close quarters with a small tractor. Strictly a one-man operation, it is the ideal sprig planter for estates, golf courses, industrial and public parks. It automatically inserts the sprigs to proper depth, in 2 inch row spacings. Instant setting provide 5 to 100 bushels of sprigs per acre. It mounts easily on any three-point tractor hookup. For more details, circle (704) on the reply card.