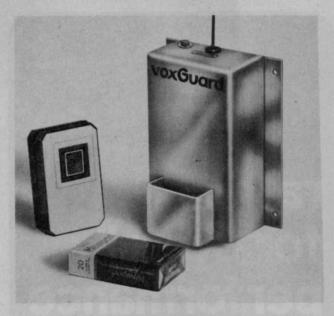

VOICE-ACTIVATED SAFETY DEVICE: Vox Industries, Inc., Independence, Ia.

This new safety device is designed to stop a machine at the critical moment to prevent or minimize operator injury. It is activated by the operator's voice and is immune to engine sounds and other mechanical noises. The six-ounce, cigarette pack-sized transmitter is carried in a pocket or worn on the operator's clothing. When activated by a shout or scream, it transmits a radio signal to the machine-mounted receiver unit. The receiver unit instantly shuts off the machine's electrical power or fuel supply. For more details, circle (701) on the reply card.