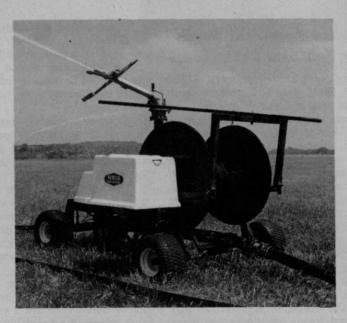

SELF-PROPELLED IRRIGATOR: Boss Irrigation Co., San Angelo, Tx.

This self-propelled, water driven unit is ideal for use on any uneven odd-shaped area or any area obstructed with trees, utility lines or buildings. Adjustable travel speed and water rate application settings are easily set. The units feature an automatic throw-out clutch and long-life irrigation hose. The larger units sports a built-in hose reel powered by a 5 hp gasoline engine. For more details, circle (706) on the reply card.