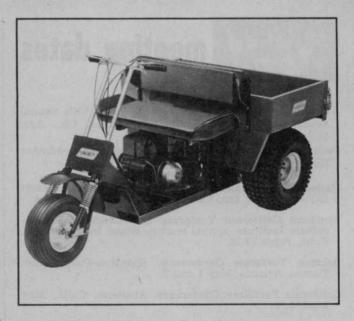

POWER-KART: SNOW CO. Omaha, Neb.

This rugged, three-wheeled grounds maintenance vehicle features a unique variable speed, torque amplifier drive unit. The cart seats two people, hauls up to 350 pounds and is equipped with spring-loaded front fork suspension. Wide flotation-type rear tires buck through mud, snow and sand and at the same time prevent compaction when driven over turf. For more details, circle (702) on the reply card.