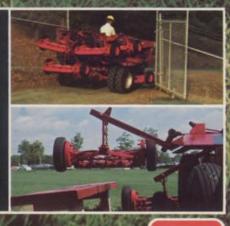

## OUR GANG

A unique mowing tractor, designed to give more cutting capacity to one man and one machine.

The Parkmaster<sup>®</sup> with its 9 hand adjustable Spartan†mowers has an 18' 6" cutting width. Mows up to 12 acres an hour, saving time and manpower. Cuts mowing costs up to 50%.

Gang units are controlled by a hydraulic system that picks them up or sets them down one at a time avoiding obstacles and saving more valuable time.

The Parkmaster folds up into an 8 foot width and transports at speeds up to 50 mph. It's also available in 5 and 7 gang models.

Check into Our Gang. The Parkmaster 9 from Toro. tExclusive mark of The Toro Company

For more information circle number 183 on card