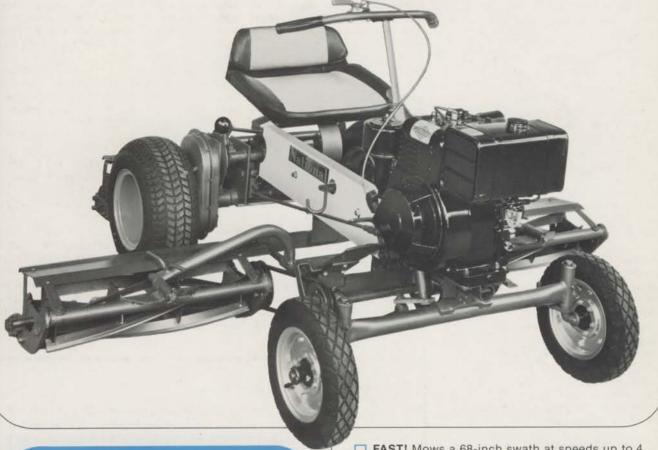

## Pretty it ain't

You won't find fancy shrouds, shiny hubcaps or chrome accent strips on a NATIONAL 68 ...Only its performance proves its worth!

NATIONAL

- FAST! Mows a 68-inch swath at speeds up to 4 MPH. That's half an acre in 15 minutes! Trimming time is reduced as reels reach out over curbs and up to obstructions.
- ☐ EFFICIENT! Three power driven, free-floating reels follow ground contour. Reels shear grass cleanly without "tip burn."
- DURABLE! Timken bearings; automotive-type transmission; heavy duty, tubular steel tie rods and bed knife frame; and cutter bar lip...all add to more years of use!
- SERVICEABLE! No-nonsense design makes normal maintenance faster than any mower on today's market!