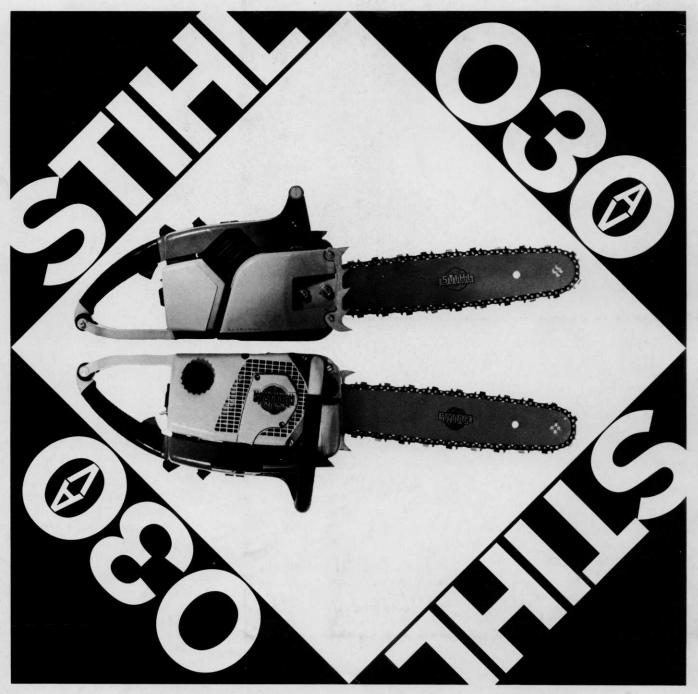

## How light and small should a chain saw be?

A professional logger would select his saw in relation to its power and performance. If the saw and engine are too small they quickly overheat and have neither the power nor durability to handle a lengthly cutting job. The new STIHL 030 AV Deluxe is a professional-type of lightweight chain saw. A real top-performance tool with more than twice the power of some saws, near its lightweight class... and with many real deluxe features. Like Stihl's exclusive AV anti-vibration system to absorb fatiguing vibrations from chain and engine... an extra-large muffler to quiet your saw and neighbors... automatic chain oiling with quantity control and many others. Try the new STIHL 030 AV Deluxe. The saw that is light enough to suit the occasional-user and powerful enough to satisfy the professional.