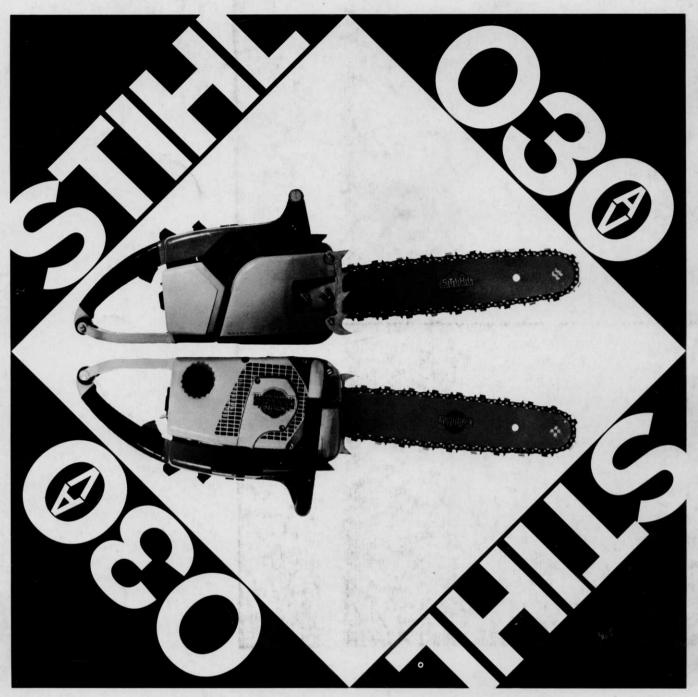

## How light and small should a chain saw be?

A professional logger would select his saw in relation to its power and performance. If the saw and engine are too small they quickly overheat and have neither the power nor durability to handle a lengthly cutting job. The new STIHL 030 AV Deluxe is a professional-type of lightweight chain saw. A real top-performance tool with more than twice the power of some saws, near its lightweight class... and with many real deluxe features. Like Stihl's exclusive AV anti-vibration system to absorb fatiguing vibrations from chain and engine . . . an extra-large muffler to quiet your saw and neighbors . . . automatic chain oiling with quantity control and many others. Try the new STIHL 030 AV Deluxe. The saw that is light enough to suit the occasional-user and powerful enough to satisfy the professional.