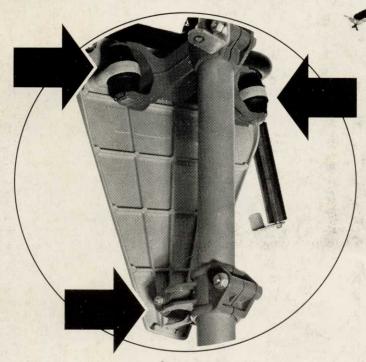

A perfect pair: The versatile STIHL 08S big power chain saw and the handy new, lightweight STIHL FS - 08 Brush Cutter. The same high performance engine powers them both. The FS - 08 Brush Cutter does a real professional job in tough weeds, stubborn shrubs and small trees when using either the blade with rotating knives or

circular saw. This brush cutter features STIHL's famous AV anti-vibration system that absorbs fatiguing engine vibrations. Lets you cut longer and easier with less effort.