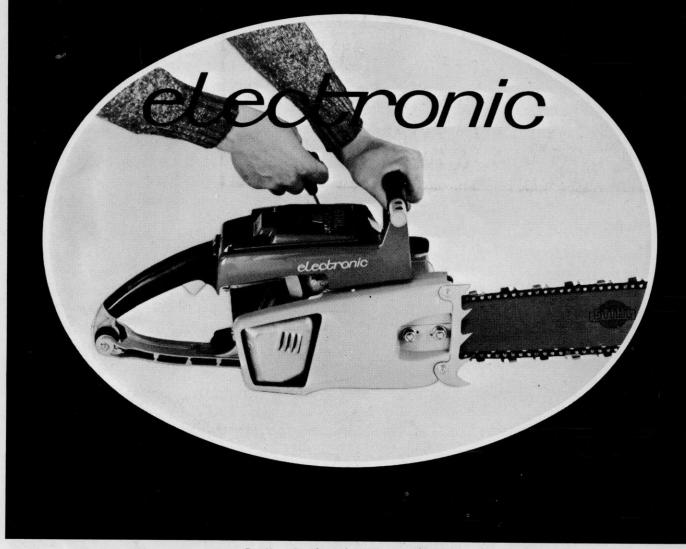

## We've added Solid State Ignition to the World's most advanced chain saw!

Our engineers and designers are a very dedicated and conscientious group and not at all inclined to rest on past laurels.

Consequently, although the new Stihl 041AV was recognized all over the World, as being far ahead of its field in design, engineering and performance . . . our people still were not satisfied. How could we improve upon the World's first and only chain saw with built-in

shock absorbers to eliminate vibration? We added Solid State Ignition!

Now, you have such Stihl "firsts" as automatic chain oiling and an anti-vibration system for smoother cutting with less fatigue . . . plus the addition of a molded solid state ignition system. Now our technical people are happy with the STIHL 041AV Electronic. We think you will be too!