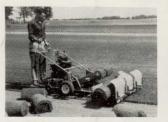

## Boost your sod production

AUTOMATIC SOD ROLLER produced by Ryan rolls sod forward and lays it to either side for easy pick-up.

RYAN SOD HARVESTER enables two men to cut, roll and palletize thousands of yards of sod per day.