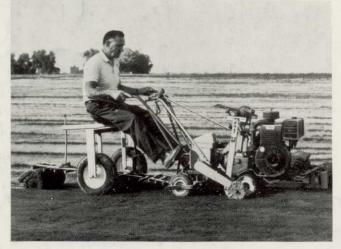

## New Ryan "Sulky Roller" attaches to Ryan Sod Cutter . . . rolls over 10,000 yards per day.

This is NEW from Ryan. The new Ryan Sulky Roller makes your Ryan Sod Cutter the most versatile, labor-saving machine you can own. The Sulky Roller attachment allows one operator to ride, cut, mark to any length, roll and turn rolls from the cutting path...ALL IN ONE EASY OPERATION.

The Ryan Sulky Roller attaches quickly and

easily to your Ryan heavy duty Sod Cutter with six bolts into six existing holes. It operates efficiently in all soil conditions. The single operator can harvest over ten thousand yards of sod per day.