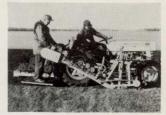

## Boost your sod production

AUTOMATIC SOD ROLLER produced by Ryan rolls sod forward and lays it to either side for easy pick-up.

RYAN SOD HARVESTER enables two men to cut, roll and palletize thousands of yards of sod per day.