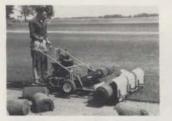

## Boost your sod production

AUTOMATIC SOD ROLLER produced by Ryan rolls sod forward and lays it to either side for easy pick-up.

RYAN SOD HARVESTER enables two men to cut, roll and palletize thousands of yards of sod per day.