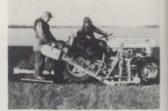

## Boost your sod production

AUTOMATIC SOD ROLLER produced by Ryan rolls sod forward and lays it to either side for easy pick-up.

RYAN SOD HARVESTER enables two men to cut, roll and palletize thousands of yards of sod per day.