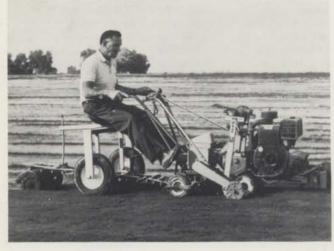

New Ryan "Sulky Roller" attaches to Ryan Sod Cutter . . . rolls over 10,000 yards per day.

This is NEW from Ryan. The new Ryan Sulky Roller makes your Ryan Sod Cutter the most versatile, labor-saving machine you can own. The Sulky Roller attachment allows one operator to ride, cut, mark to any length, roll and turn rolls from the cutting path . . . ALL IN ONE EASY OPERATION.

The Ryan Sulky Roller attaches quickly and

easily to your Ryan heavy duty Sod Cutter with six bolts into six existing holes. It operates efficiently in all soil conditions. The single operator can harvest over ten thousand yards of sod per day.