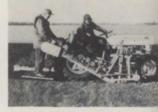

## Boost your sod production

AUTOMATIC SOD ROLLER produced by Ryan rolls sod forward and lays it to either side for easy pick-up.

RYAN SOD HARVESTER enables two men to cut, roll and palletize thousands of yards of sod per day.