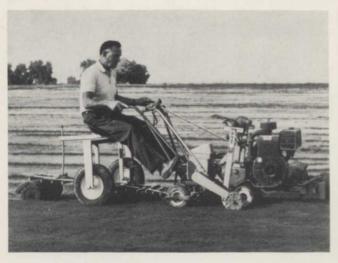

New Ryan "Sulky Roller" attaches to Ryan Sod Cutter . . . rolls over 10,000 yards per day.

This is NEW from Ryan. The new Ryan Sulky Roller makes your Ryan Sod Cutter the most versatile, labor-saving machine you can own. The Sulky Roller attachment allows one operator to ride, cut, mark to any length, roll and turn rolls from the cutting path...ALL IN ONE EASY OPERATION.

The Ryan Sulky Roller attaches quickly and

easily to your Ryan heavy duty Sod Cutter with six bolts into six existing holes. It operates efficiently in all soil conditions. The single operator can harvest over ten thousand yards of sod per day.