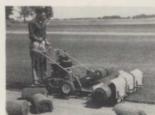

## Boost your sod production

AUTOMATIC SOD ROLLER produced by Ryan rolls sod forward and lays it to either side for easy pick-up.

RYAN SOD HARVESTER enables two men to cut, roll and palletize thousands of yards of sod per day.