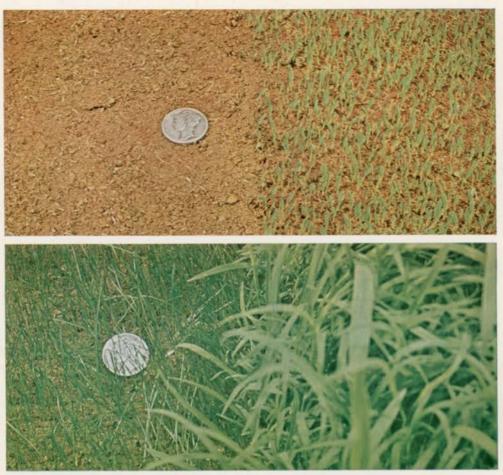

This entire area was seeded with bluegrass and crabgrass. Left-hand side was sprayed with "Tupersan" the same day it was seeded. Note absence of crabgrass in treated area seven days after treating.

The same area twenty-one days after seeding and treating. "Tupersan" made the difference. Note crabgrass growth in the untreated area at right, and how "Tupersan" controlled crabgrass in treated area at left.