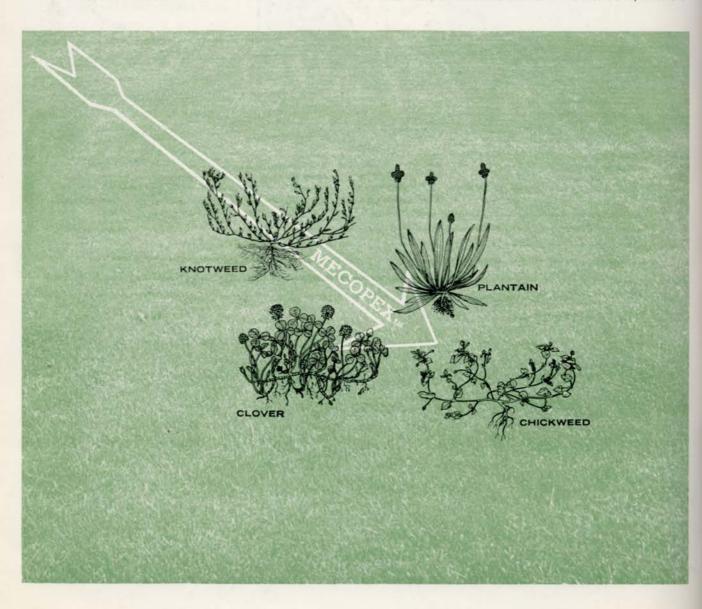

## Mecopex... MCPP

KILLS
CLOVER,
CHICKWEED,
KNOTWEED,
PLANTAIN

Mecopex contains a highly selective chemical—MCPP—which attacks weeds for permanent control.

When diluted and applied as directed, this new, highly selective compound is harmless to the finer grasses such as: Washington, Toronto, Seaside Bent, Kentucky and Merion Blue.