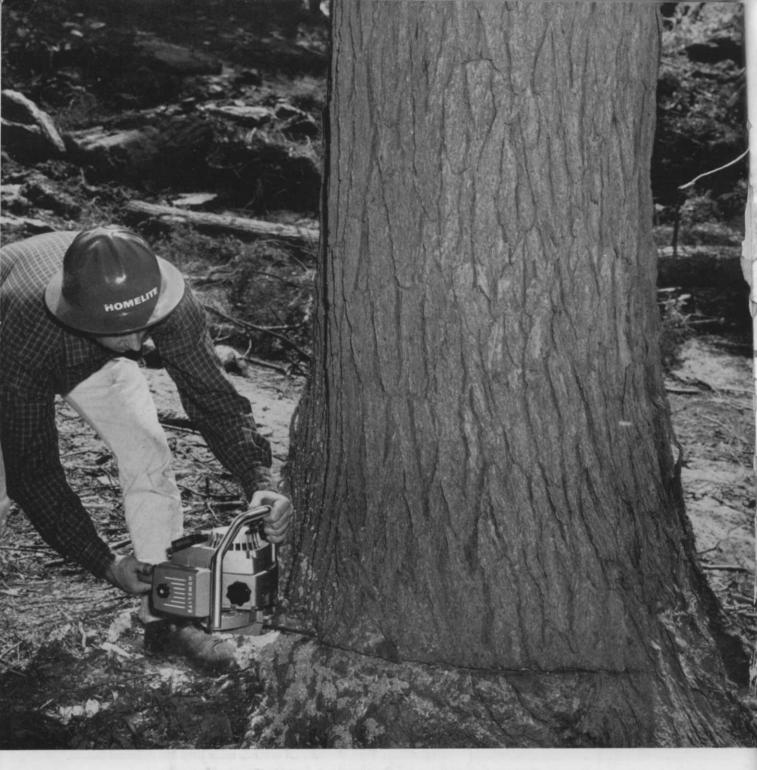

## World's Lightest Direct Drive Chain Saw... and Still Champ!

Packed with all the famous Homelite features, the Homelite XL-12 is still the world's lightest direct drive chain saw, and still the champ in professional cutting. It's so light (only 12 pounds, less bar and chain) you cut for hours with less fatigue.

It's so powerful it cuts through 12-inch logs in 10 seconds. And it has *all* the professional features for fast, economical, rugged production cutting day-after-day ... famous Homelite short-stroke engine, all-position diaphragm carburetor, hot-spark ignition, automatic clutch and safety throttle, rugged die-cast construction.

The narrow, compact design groups the controls ignition switch, chain oiler, choke and throttle for onehand operation in one position.

Put the light weight, power and professional performance of the Homelite XL-12 to work for you right away.