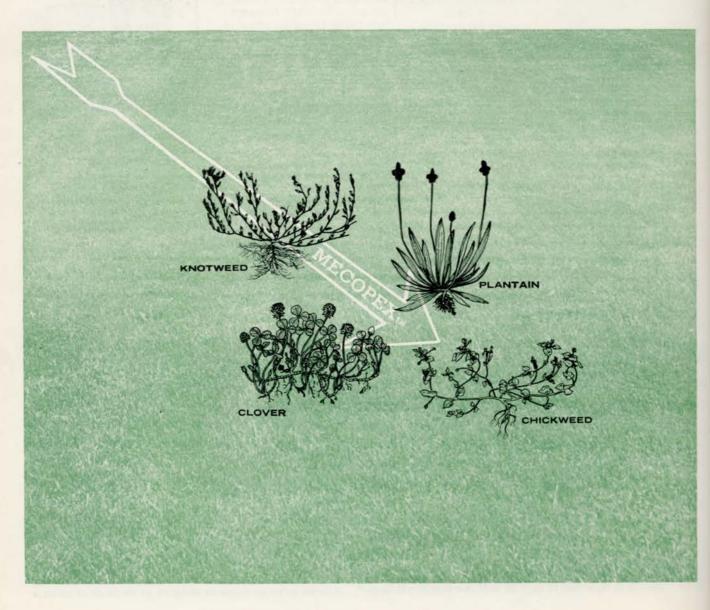

## Mecopex... MCPP

KILLS
CLOVER,
CHICKWEED,
KNOTWEED,
PLANTAIN

Mecopex contains a highly selective chemical—MCPP—which attacks weeds for permanent control.

When diluted and applied as directed, this new, highly selective compound is harmless to the finer grasses such as: Washington, Toronto, Seaside Bent, Kentucky and Merion Blue.