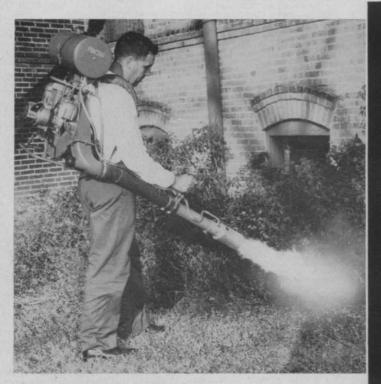

## THE R.5 FONTAN FOR HEAVY DUTY WEIGHT 37 LBS.

A self-contained unit, the Fontan has jets to interchange for misting or spraying, another attachment to interchange for dusting. Designed for versatility, dependability and safety, the Fontan has metal frame and padded straps for comfortable operation.

#### FONTAN + MALATHION = ECONOMY

The Fontan adjusts to allow low-volume spraying with less dilute liquid and a higher concentration of Malathion or other chemical. Both Fontans offer complete portability, choice of droplet size, easy maintenance, safe fuel injection, corrosion-resistant plated parts.

## THE R.6 FONTAN FOR SMALLER JOBS WEIGHT 24 LBS.

A torch interchanged with the spray head and nozzle converts either Fontan into a flame thrower for weed killing, snow removal, burning off paint, heating tar for roofs and street repairs, and numerous similar tasks.