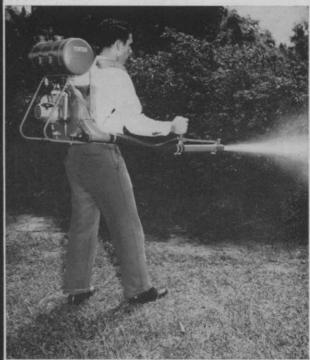

## THE R.5 FONTAN FOR HEAVY DUTY WEIGHT 37 LBS.

A self-contained unit, the Fontan has jets to interchange for misting or spraying, another attachment to interchange for dusting. Designed for versatility, dependability and safety, the Fontan has metal frame and padded straps for comfortable operation.

#### FONTAN + MALATHION = ECONOMY

The Fontan adjusts to allow low-volume spraying with less dilute liquid and a higher concentration of Malathion or other chemical. Both Fontans offer complete portability, choice of droplet size, easy maintenance, safe fuel injection, corrosion-resistant plated parts.

## THE R.6 FONTAN FOR SMALLER JOBS WEIGHT 24 LBS.

A torch interchanged with the spray head and nozzle converts either Fontan into a flame thrower for weed killing, snow removal, burning off paint, heating tar for roofs and street repairs, and numerous similar tasks.