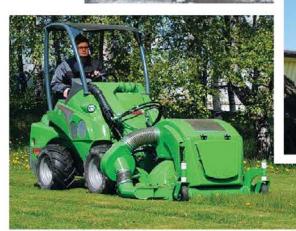

## **OUTDOOR BOOTH 7720D** INDOOR BOOTH 10080

he unique design makes AVANT an unrivaled machine in its class. The compact design and hydraulic power of the AVANT compact loader makes it a stronger, more lightweight option than many of its competitors. With more than 100 attachments, an AVANT compact loader can do many of the jobs typically done by several different machines.

- > AVANT quick hitch system allows for easy, safe and fast attachment coupling
- More than 100 attachments available
- > Telescopic boom and boom self-leveling system
- > Ideal for lawn maintenance, landscaping, snow removal, nurseries and more