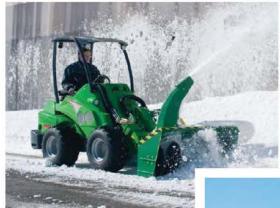

## **OUTDOOR BOOTH 7720D** INDOOR BOOTH 10080

he unique design makes AVANT an unrivaled machine in its class. The compact design and hydraulic power of the AVANT compact loader makes it a stronger, more lightweight option than many of its competitors. With more than 100 attachments, an AVANT compact loader can do many of the jobs typically done by several different machines.

- > AVANT quick hitch system allows for easy, safe and fast attachment coupling
- More than 100 attachments available
- > Telescopic boom and boom self-leveling system
- > Ideal for lawn maintenance, landscaping, snow removal, nurseries and more