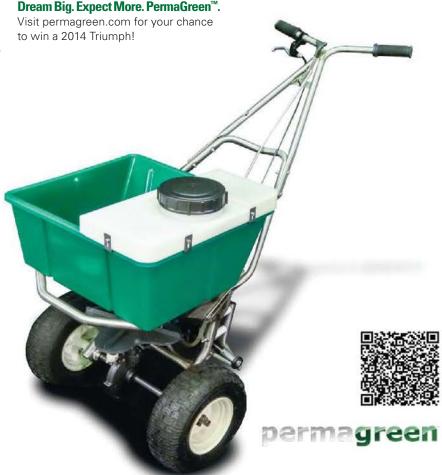

#### Triumph

Ride a PermaGreen™ Triumph every day and make more money! A PermaGreen™ is simply the best and only machine you need. Available at hundreds of dealers across North America.

#### Patented features:

- > Easy steering assist system
- > Accurate synchronized spray system
- > Reliable articulated steering
- > Walk or ride with dropdown handles

#### Best-in-class features:

- > Stability with low-profile design
- > Smooth-riding long wheel base
- > Controllability with all-wheel handoperated brakes
- > Familiar 3-hole hopper
- > Gentle oscillating agitator
- > Convenient remote hand-operated shifting

#### **Dream Big. Expect More. PermaGreen™.**

Visit permagreen.com for your chance to win a 2014 Triumph!