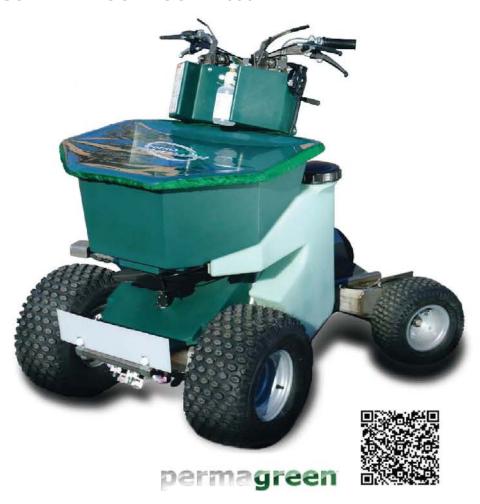

#### Synergy<sup>2</sup> Spray Attachment

The re-designed Synergy<sup>2</sup> is an add-on professional-grade broadcast sprayer that saves you time and money by transforming your spreader into an all-in-one weed and feed machine with a spray capability of up to 16,000 square feet.

A tank full of weed spray leaves room for one bag of fertilizer in the hopper. Therefore, the overall weight of the fully loaded spreader/sprayer is about the same as a fully loaded spreader.

A Synergy<sup>2</sup>-equipped spreader has good:

- > Weight distribution
- > Balance
- > Handling
- > Pushability

Synergy<sup>2</sup> comes complete with easy-to-install components:

- > Tank
- > Hopper cover
- > Wheel-driven pump
- > Complete plumbing system
- > Diaphragm pump
- > All mounting hardware