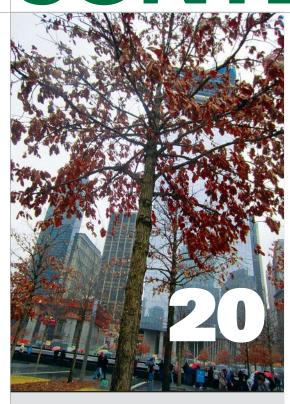

## **20** Standing tall B OB O M

The 9/11 Memorial's urban forest is rooted in much more than soil. BY BETH GERACI