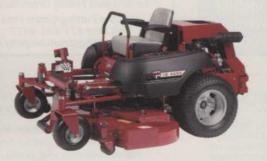

# IS 4000Z x feet of cutting power. ■ 61- or 72-inch cutting width

- 27 hp LC Kawasaki or 31 hp Daihatsu engine
- All-new four-wheel (front and rear) IS® Independent Suspension
- Twin A-section hydro drive belts
- Adjustable, 360-degree rotating anti-scalp rollers
- Foot-operated deck lift
- Unmatched two-year front-to-rear warranty

Call us today at (800) 933-6175 or visit our website at www.ferrisindustries.com for your closest Ferris Dealer.

Ferris Industries The Commercial Mower Specialist

IS is a registered trademark of Ferris Industries, a Simplicity company. All rights reserved.