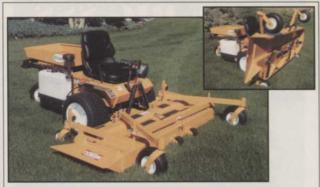

# **Professional Results!**

he improved PeCo Pro-12 vacuum system. Shown on an Encore machine, but designed to custom fit virtually all commercial Z turn mowers on the market today! All PeCo vacs have a self contained power unit that does not rob engine power from the mower. Featuring a fully mounted tapered aluminum box with obstruction free dumping from the seat. Each unit comes with a counter balance weight and a throttle kit for complete from the seat operation. Engine options range from a standard Briggs & Stratton 5.5 Hp to a 7 Hp Yanmar diesel with electric start. PeCo vacs, always efficient, always affordable.

SEE YOUR DEALER TODAY!

Circle No. 142

## 800-438-5823

100 Airport Rd. • Arden, NC 28704 peco@ioa.com

Circle No. 143

Email: QDTblades@aol.com

VISA

"NAME SAYS IT ALL"

www.qualitydiamondtools.com

- · Edge or trim at any angle from horizontal to vertical with one quick adjustment.
- · Can be adapted to virtually any mower deck
- · Easily folds out of the way for transportation, and will not extend the deck width!
- · Mount is spring loaded to swing away from obstacles for added safety.
- · Increase productivity for all zero turn mowers.

LEADER IN TURF CARE INNOVATIONS

For more information, contact your local PECO dealer today

1-800-438-5823

Circle No. 144

www.lawnvac.com