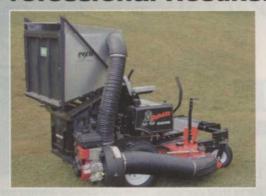

# **Professional Results!**

he improved PeCo Pro-12 vacuum system. Shown on an Encore machine, but designed to custom fit virtually all commercial Z turn mowers on the market today! All PeCo vacs have a self contained power unit that does not rob engine power from the mower. Featuring a fully mounted tapered aluminum box with obstruction free dumping from the seat. Each unit comes with a counter balance weight and a throttle kit for complete from the seat operation. Engine options range from a standard Briggs & Stratton 5.5 Hp to a 7 Hp Yanmar diesel with electric start. PeCo vacs, always efficient, always affordable.

SEE YOUR DEALER TODAY!

Circle No. 142