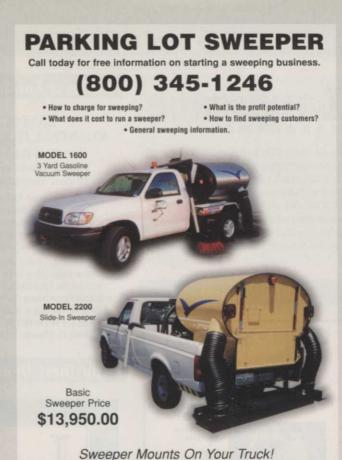

d trial results, FAQ's and location of the dealer nearest you, visit our website:

www.treeworld.com or www.plantskydd.com

CALL TOLL FREE 1-800-252-6051





1009

Circle No. 148



Circle No. 149

# IS 4000Z x feet of cutting power. ■ 61- or 72-inch cutting width



- 27 hp LC Kawasaki or 31 hp Daihatsu engine
- All-new four-wheel (front and rear) IS® Independent Suspension
- Twin A-section hydro drive belts
- Adjustable, 360-degree rotating anti-scalp rollers
- Foot-operated deck lift
- Unmatched two-year front-to-rear warranty



Call us today at (800) 933-6175 or visit our website at www.ferrisindustries.com for your closest Ferris Dealer.

Ferris Industries The Commercial Mower Specialist

IS is a registered trademark of Ferris Industries, a Simplicity company. All rights reserved.



Circle No. 151

WWW.MASCOSWEEPERS.COM



Circle No., 152