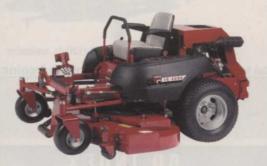

#### **IS® 4000Z**

- 61- or 72-inch cutting width
- 27 hp LC Kawasaki or 31 hp Daihatsu engine
- All-new four-wheel (front and rear) IS<sup>®</sup>
   Independent Suspension
- Twin A-section hydro drive belts
- Adjustable, 360-degree rotating anti-scalp rollers
- Foot-operated deck lift

ix feet of cutting power

■ Unmatched two-year front-to-rear warranty

Call us today at (800) 933-6175 or visit our website at www.ferrisindustries.com for your closest Ferris Dealer.

Ferris Industries The Commercial Mower Specialist

IS is a registered trademark of Ferris Industries, a Simplicity company. All rights reserved.

Circle No. 136