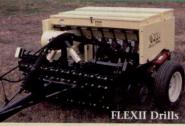

### **Drills and Broadcast Seeders**

- Double disk drills for no-till and interseeding
- Broadcast seedings rolled in with a Brillion<sup>™</sup> style cultipacker
- Hand or electric broadcasters for small sites

**TRUAX** COMPANY, INC. 4821 Xerxes Avenue North, Building B Minneapolis, Minnesota 55430

*call:* (763) 537-6639 *web:* www.truaxcomp.com *e-mail:* truax@pclink.com

Circle No. 133

Circle No. 132

Circle No. 135