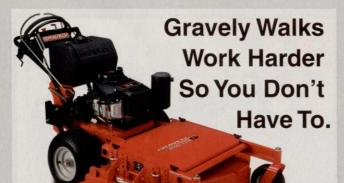

### Redesigned from the ground up, the new Gravely Pro Walks feature the following:

- New Pro G with adjustable single-tube handlebar and ergonomic ground-drive controls.
- 5.4" deep Air-Flo Deck—an innovative cutting chamber with a super wide discharge tunnel.
- · Zero-maintenance Gravely XL spindles.
- Tool-free deck height adjustment.
- 7-mph top speed.

From the 32" Gravely Pro G gear drive walk-behind to our top-of-the line 52" Pro H hydro walk, there's a Gravely walk-behind for every mowing need. To find your nearest Gravely dealer, call 1-800-472-8359 or visit www.gravely.com.