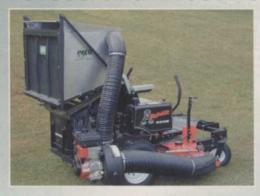

#### **Professional Results!**

he improved PeCo Pro-12 vacuum system. Shown on an Encore machine, but designed to custom fit virtually all commercial Z turn mowers on the market today! All PeCo vacs have a self contained power unit that does not rob engine power from the mower. Featuring a fully mounted tapered aluminum box with obstruction free dumping from the seat. Each unit comes with a counter balance weight and a throttle kit for complete from the seat operation. Engine options range from a standard Briggs & Stratton 5.5 Hp to a 7 Hp Yanmar diesel with electric start. PeCo vacs, always efficient, always affordable.