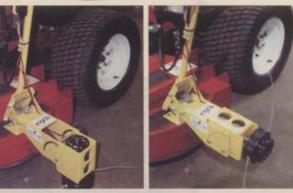

- Edge or trim at any angle from horizontal to vertical with one quick adjustment.
- Can be adapted to virtually any mower deck.
- Easily folds out of the way for transportation, and will not extend the deck width!
- Mount is spring loaded to swing away from obstacles for added safety.
- Increase productivity for all zero turn mowers.