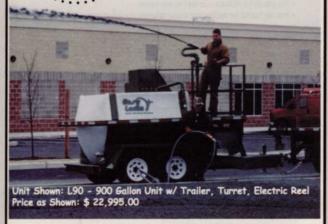

HYDRO SEEDING SYSTEMS

350 Gallon Units Starting at

## "COMPARE... **BEFORE YOU BUY"**

- **Industry Leading** Performance
- Wood or Paper Mulch
- Low Maintenance
- Easy to Use



FOR MORE INFORMATION OR TO SEE A DEMONSTRATION CALL 800-638-1769

Check us out on the web at www.easylawn.com

Circle No. 134



1-800-441-3573

Circle No. 135

## **IS® 4000Z**



- 61- or 72-inch cutting width
- 27 hp LC Kawasaki or 31 hp Daihatsu engine
- All-new four-wheel (front and rear) IS® Independent Suspension
- Twin A-section hydro drive belts
- Adjustable, 360-degree rotating anti-scalp rollers
- Foot-operated deck lift
- Unmatched two-year front-to-rear warranty



Call us today at (800) 933-6175 or visit our website at www.ferrisindustries.com for your closest Ferris Dealer.

Ferris Industries The Commercial Mower Specialist

IS is a registered trademark of Ferris Industries, a Simplicity company. All rights reserved.

Circle No. 141



Oakdale, MN • (800) 770-4525 • www.ve