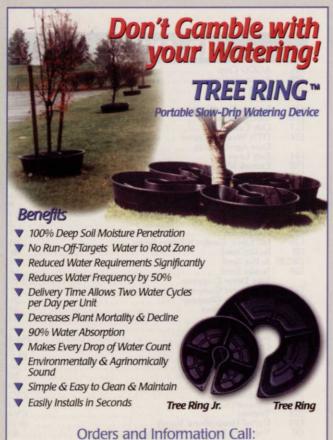

HYDRO SEEDING SYSTEMS

350 Gallon Units Starting at

## "COMPARE... **BEFORE YOU BUY"**

- **Industry Leading** Performance
- Wood or Paper Mulch
- Low Maintenance
- Easy to Use



FOR MORE INFORMATION OR TO SEE A DEMONSTRATION CALL 800-638-1769

Check us out on the web at www.easylawn.com

Circle No. 134



1-800-441-3573

Circle No. 135

## **IS® 4000Z**



- 61- or 72-inch cutting width
- 27 hp LC Kawasaki or 31 hp Daihatsu engine
- All-new four-wheel (front and rear) IS® Independent Suspension
- Twin A-section hydro drive belts
- Adjustable, 360-degree rotating anti-scalp rollers
- Foot-operated deck lift
- Unmatched two-year front-to-rear warranty



Call us today at (800) 933-6175 or visit our website at www.ferrisindustries.com for your closest Ferris Dealer.

Ferris Industries The Commercial Mower Specialist

IS is a registered trademark of Ferris Industries, a Simplicity company. All rights reserved.

Circle No. 141



Oakdale, MN • (800) 770-4525 • www.versa-lok.com

Circle No..137