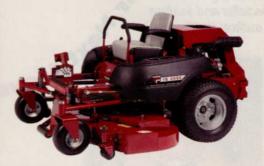

## **IS® 4000Z**

- 61- or 72-inch cutting width
- 27 hp LC Kawasaki or 31 hp Daihatsu engine
- All-new four-wheel (front and rear) IS® Independent Suspension
- Twin A-section hydro drive belts
- Adjustable, 360-degree rotating anti-scalp rollers
- Foot-operated deck lift
- Unmatched two-year front-to-rear warranty

Call us today at (800) 933-6175 or visit our website at www.ferrisindustries.com for your closest Ferris Dealer.

Ferris Industries The Commercial Mower Specialist

IS is a registered trademark of Ferris Industries, a Simplicity company. All rights reserved.