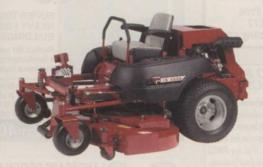

# **IS® 4000Z**

- 61- or 72-inch cutting width
- 27 hp LC Kawasaki or 31 hp Daihatsu engine
- All-new four-wheel (front and rear) IS® Independent Suspension
- Twin A-section hydro drive belts
- Adjustable, 360-degree rotating anti-scalp rollers
- Foot-operated deck lift

feet of cutting power

■ Unmatched two-year front-to-rear warranty

Call us today at (800) 933-6175 or visit our website at www.ferrisindustries.com for your closest Ferris Dealer.

Ferris Industries The Commercial Mower Specialist

Circle No. 139

IS is a registered trademark of Ferris Industries, a Simplicity company. All rights reserved.