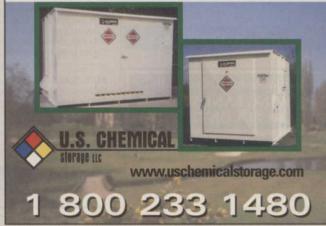

# **#1 Selling Pesticide** Storage Building

- Custom Built Sizes: 8' x 6' up to 14' x 54'
- ◆ Non Fire Rated/2 Hour Fire Rated/4 Hour Fire Rated
- Mechanical Ventilation
- Steel Floor Grating
- Lighting Package
- Plus Other Options
- FM Approved

Protect yourself from EPA fines by storing your landscaping products safely and securely.

Call today to buy or lease!

Circle No. 138

HYDRO SEEDING SYSTEMS

350 Gallon Units Starting at \$3995

VISIT US ON THE WEB