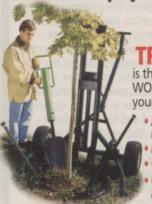

#### **DIFFERENT & BETTER Solution!**

### HARD-WORKING TREE SPADE **UNDER \$3,000!**

SUPER-AFFORDABLE TREE TOAD

is the INEXPENSIVE & HARD-WORKING way to s-t-r-e-t-c-h your dollars and manpower.

- A mere FRACTION of what hydraulic units cost.
- Fast, easy, efficient.
- Goes where larger units can't.
- Order Now to get BIG SAVINGS and a Valuable FREE GIFT!
- Limited-Time SAVINGS OFFER!
- Call or Write for FREE Information! •
- Demonstration Video Available!

800-47

Or write: Tree Toad® Transplanters Dept. 2039, 2165 Colin Drive Long Lake, MN 55356

Circle No. 137