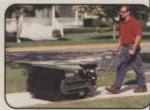

# Walk-Behind Sweeper

Self-Propelled Model C36TW

Featuring Left and Right Angle Change

SWEEPSTER's selfpropelled walkbehind sweeper is the right choice for all commercial and residential applications.

Features include a big 36 inch brush, 6 hp engine, high rpm's, compact design, and easy transport. A multi-seasonal workhorse, the C36TW can clear snow and remove dirt, leaves, and thatch,

Call 1-800-456-7100 for more information.

Circle No. 123