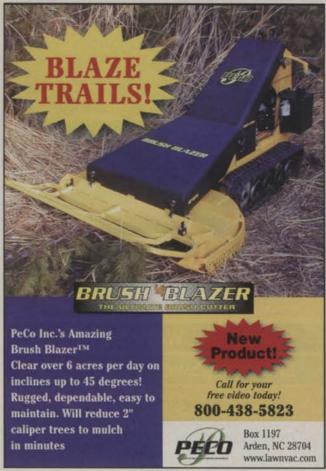

# Walk-Behind Sweeper

Self-Propelled Model C36TW

Featuring Left and Right Angle Change

SWEEPSTER's selfpropelled walkbehind sweeper is the right choice for all commercial and residential applications.



Features include a big 36 inch brush, 6 hp engine, high rpm's, compact design, and easy transport. A multi-seasonal workhorse, the C36TW can clear snow and remove dirt, leaves, and thatch,

Call 1-800-456-7100 for more information.

Circle No. 123

#### AD INDEX 119 ASIC ......54 102 Aquascape Designs ......CV3 Aventis/Chipco Professional .................................8-11 107 104 122 121 108 111 130 112 116 128 101 115 113 105 126 118 120 106 117 124 127 109 125 123 103 110



Circle No. 124

## The Evergreen Foundation

Bringing professionals and volunteers together to create green spaces that improve our lives

### It's a proven fact:

Green spaces such as public greenways and trails:

- · Act as filters to cleanse the air of pollutants
- · Act as sound buffers
- · Have a calming effect on mind and body
- · Are places for recreation as well as enjoyment
- · Provide habitat for wildlife that would otherwise be driven away

The Evergreen Foundation is unique among existing organizations working to create new greenways. We harness the skills and resources of professionals in the Green Industry, including manufacturers, and couple them with dedicated volunteers from local communities.

### WE INVITE YOU TO JOIN US

Become a member of the Evergreen Foundation in