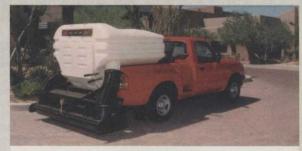

AA-TACH, PV-II

The PV-II is the most cost effective Parking Lot Sweeper on the market today. Take a look at the advantages over a conventional truck mounted sweeper

- No need to purchase a dedicated truck
- The PV-II loads and unloads from YOUR truck in just minutes, allowing YOUR truck to perform other tasks, like pushing snow,
- Due to the Poly design of the PV-II, there's no need to replace
- expensive replacement parts due to rust and abrasion. Best of all is the PV-II's low cost, which is thousands less than the nearest truck mounted units.

Call today for a free no hassle demonstration of the AA-Tach, PV-II.

1-888-922-8224

Circle No. 126

Circle No. 127