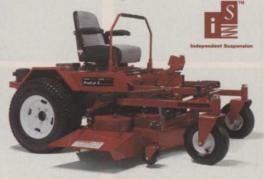

### Ferris ProCut" Z

- IS® independent suspension\* delivers *smoother, faster* ride.
- Lowest center of gravity in its class.
- Dual-point pivoting front axle.\*
- Foot-operated deck lift.
- 52" or 61" cutting widths.

Call us today at (800) 933-6175 or visit our website (www.ferrisindustries.com) for your closest Ferris Dealer.

Ferris Industries The Commercial Mower Specialist

\*Patent pendin

IS is a registered trademark of Ferris Industries, a Simplicity company. All rights reserved.