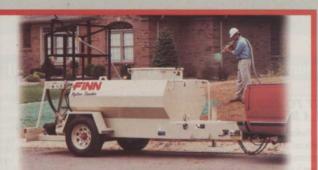

## "I earn 78% more with a FINN HydroSeeder"

Brian Kerber, The Lawn Firm, Excelsior, MN

machine for price. But it's a toy compared to my new FINN HydroSeeder. I've easily doubled my production."

No other machine compares to a FINN HydroSeeder for high production and long trouble-free service life. You'll get faster loading, better coverage, longer spray distance, and more reliable performance. You can get a real

HydroSeeder\* is a registered trademark

of FINN Corporati

"I bought my first hydromulching HydroSeeder for as little as \$149 a month. You'll soon know why the most successful contractors agree, "Nothing makes money like a FINN HydroSeeder." Call today.