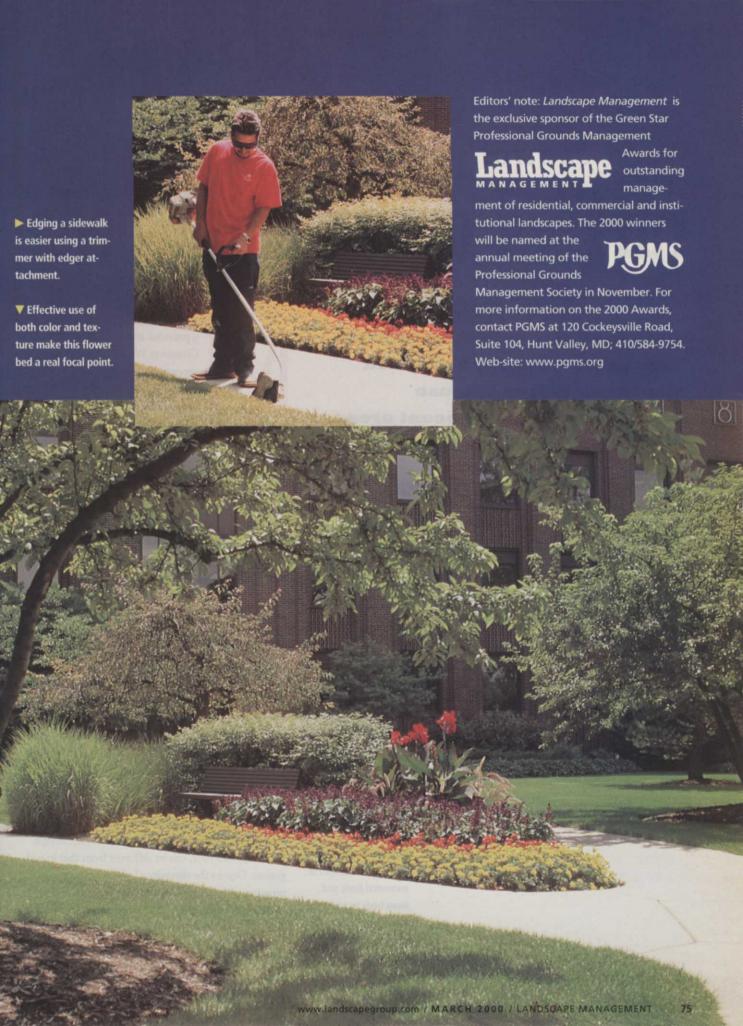

During peak growing season, North Chicago Grounds Maintenance mow and irrigate turf areas at least once a week, routinely maintain flower beds and hedges and collect litter.

Snow removal has been a top priority at Abbott ever since a 1979 New Year's Eve storm left the manufacturing plant buried for two weeks. From Nov. 1 to April 1, the entire grounds crew is on 24-hour call in case of any sudden snowstorms. Snow has to be cleared from 70 acres of pavement and hauled away to a remote snow dump site on the perimeter of the property.