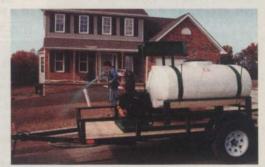

## TURBO TURF HYDRO SEEDING SYSTEMS

Hydro seeding is great! Messy straw is not needed. It has a neat, green appearance, and faster germination. It is a fast one-step application. One man can seed a lawn faster than a whole crew did before. Cut labor costs. Get jobs done faster. Increase your profits seeding a new lawn 200-300%.

Get into hydro seeding with a high performance 300 gallon unit from \$199 down and \$99 a month (or \$3995). Learn about hydro seeding at www.turbo-turf.com or call for a free videotape.

Turbo Technologies, Inc. 1500 First Avenue • Beaver Falls, PA 15010 800-822-3437 www.turboturf.com