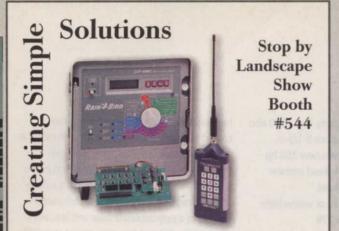

As manufacturers expand controller capability and size, we create convenient solutions to easily adapt our remote control systems. To eliminate hardwiring, we produced Receiver Cards for quick and easy, permanent installation that are capable of operating up to the controller's station capacity. With one transmitter you can control Receiver Cards for Rain Bird® ESP MC & LX. Superior Sterling and Irritrol® Dial & MC controllers. We also offer portable, universal models for all 24VAC controllers. **Remote Control** 

(800) 275-8558 www.remotecontroltech.com

Circle No. 120

Technology