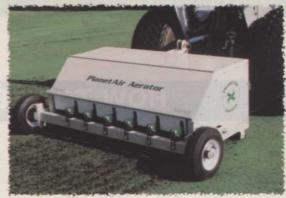

Innovative Equipment Enhancing the World's Landscape

1-800-543-7166

9281 LeSaint Drive, Fairfield, OH 45014 Fax: (513) 874-2914 www.finncorp.com

Circle No. 123

**PlanetAir** Aerator

...with its patented planetary motion and unique coring tine design, relieves the hard pan effect. A soil-relieving tine is also available that truly aerates with no cleanup.

The 12 tines penetrate the earth to a depth of 4 inches with a span of 48 inches wide. The tractor's forward speed determines hole spacing, making the PlanetAir highly productive with low PTO horsepower requirement. Cleanup is minimal due to its pulverizing capability.