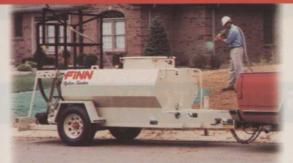

# "I earn 78% more with a FINN HydroSeeder®"

Brian Kerber, The Lawn Firm, Excelsior, MN

"I bought my first hydromulching machine for price. But it's a toy compared to my new FINN HydroSeeder. I've easily doubled my production."

No other machine compares to a FINN HydroSeeder for high production and long trouble-free service life. You'll get faster loading, better coverage, longer spray distance, and more reliable performance. You can get a real

HydroSeeder\* is a registered trademark of FINN Corporation

HydroSeeder for as little as \$149 a month. You'll soon know why the most successful contractors agree, "Nothing makes money like a FINN HydroSeeder." Call today.