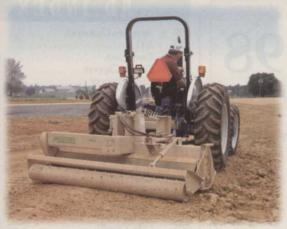

## "We do twice the seeding with balf the crew."

Landscapers, grounds managers and superintendents rave about the ATI Preseeder Tiller. Now you too can reduce labor and improve results for all types of landscape construction and renovation work.

One operator can easily turn a rough grade into a perfect seedbed every time. Use it to renovate lawns, turf, golf courses. Rake and level. Ideal for sports field maintenance. Fixed angle and pivoting models in two sizes.

### TILL, LEVEL, AND RAKE IN ONE STEP

"We looked at other machines," says one customer, "But none even comes close for versatility and tough construction." Don't settle for less. Call today for FREE color brochure.