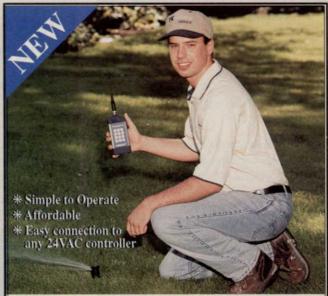

## We Specialize in Remote Controls

No more wasted time at the controller or running back and forth to the field with our New TRC Commander and Sidekick FM remote controls for irrigation. Now with PDT™FM transmission we transmit 5 miles with one 9V battery. Our remotes will operate on any 24VAC soleniod valve irrigation system and are backed by a 3 year warranty. In addition, we are introducing our new line of receiver cards with no hardwiring for the Rain Bird\*ESP MC and the Irritol\* Dial and MC series.

(800) 275-8558

**Remote Control Technology** 

Circle No. 155