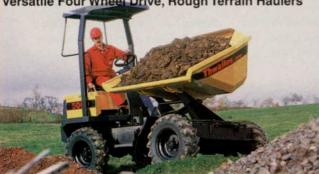

### THWAITES DUMPERS

Versatile Four Wheel Drive, Rough Terrain Haulers

The Thwaites 5000H Powerswivel Dumper features a 1.8 cubic yard bucket that swivels a full 180 degrees to dump left, right, or anywhere in between. Its small size, 4WD, and hydrostatic transmission make it perfect for shuttling soil, concrete, or other materials in confined spaces or rough terrain applications. Larger models available with 2.3, 4, and 4.7 cubic yard capacities.