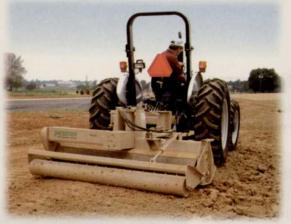

## "We do twice the seeding with balf the crew."

Landscapers, grounds managers and superintendents rave about the ATI Preseeder Tiller. Now you too can reduce labor and improve results for all types of landscape construction and renovation work.

One operator can easily turn a rough grade into a perfect seedbed every time. Use it to renovate lawns, turf, golf courses. Rake and level. Ideal for sports field maintenance. Fixed angle and pivoting models in two sizes.

## TILL, LEVEL, AND RAKE IN ONE STEP

"We looked at other machines," says one customer, "But none even comes close for versatility and tough construction." Don't settle for less. Call today for FREE color brochure.