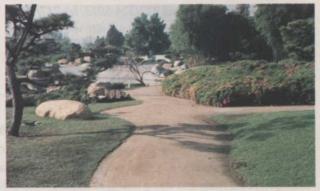

## **Natural Soil Pavement**

#### Believe It Or Not, This Road Is Paved. Yes Paved!

Now, with *PolyPavement*, the incredible liquid soil solidifier, your roads, walkways and paths can be over twice as strong as asphalt while maintaining their natural look and color. And *PolyPavement* is easy to install. Just dilute it with water then spray it on or mix it into existing soil. It's that easy. And the cost? Only a fraction of the cost of asphalt.