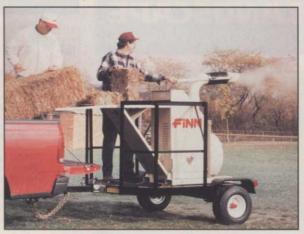

### **NEW FROM FINN**

#### B40 Straw Blower Straw Mulching Made Easy

\* Kohler 20 hp gas engine

- $\star$  Portable design with discharge spout
  - \* Over 4 tons per hour capacity
  - \* Optional hose and trailer available

For more information contact