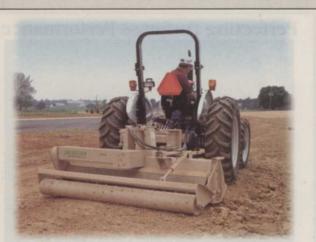

## "We do twice the seeding with balf the crew."

Landscapers, grounds managers and superintendents rave about the ATI Preseeder Tiller. Now you too can reduce labor and improve results for all types of landscape construction and renovation work.

One operator can easily turn a rough grade into a perfect seedbed every time. Use it to renovate lawns, turf, golf courses. Rake and level. Ideal for sports field maintenance. Fixed angle and pivoting models in two sizes. TILL, LEVEL, AND RAKE IN ONE STEP

"We looked at other machines," says one customer, "But none even comes close for versatility and tough construction." Don't settle for less. Call today for FREE color brochure,

325 W. Main St. New Holland, PA 17557 MPERIAL CREEPING BENTGRASS